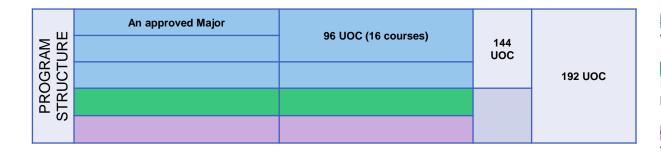

## Bachelor of Advanced Mathematics (Honours) (3956)

### Bachelor of Advanced Mathematics (Honours) (3956)